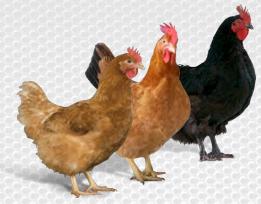

## Robust chickens combining tradition with excellent welfare traits, health, conformation and meat quality

JA57 - JA57 Ki - P6N

Growth rate: 30 - 40 g / d Feather colour: Fully coloured Naked Neck: Optional Used for: Extensive indoor, Free Range and Organic production