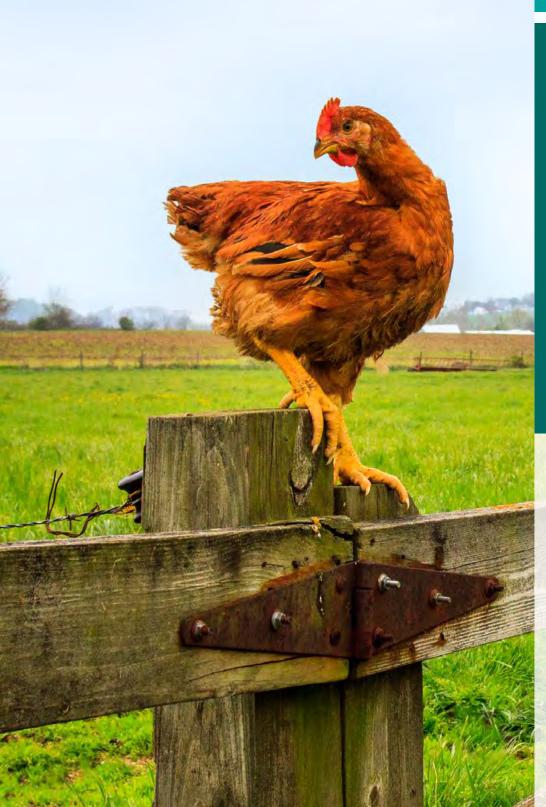

# Robust chickens combining tradition with excellent welfare traits, health, conformation and meat quality

JA57 - JA57Ki - P6N

JA87 - REDBRO MINI

**Intermediate growth** 

Growth rate:
30 - 40 g / d
Feather colour:
Fully coloured
Naked Neck:
Optional
Used for\*:
Extensive indoor, Free Range
and Organic